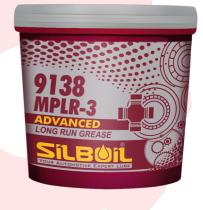

# 9138 MAGNA PLUS MPLR-3 ADVANCED

### **Description**

Silboil Magna Plus MPLR-3 Advanced is premium quality grease which is recommended for use in automotive wheel bearing on all types of passenger, commercial vehicles off highway, farm equipment's & high speed automobiles under extreme operating conditions and industrial purposes.